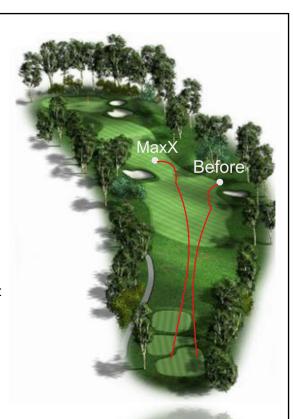

## STOP!!!

- 1. Hitting from the rough
- 2. Being snookered by a tree
- 3. Driving down the wrong side of a dogleg
- 4. Adding two or more strokes to every par 4 & 5

You know the saying:

"You Drive for Show and putt for Dough"
But, if you're at par when you start to putt, you won't get the **Dough** even if you performed for the **Show**.

The drive sets you up the rest of the hole. And the **MaxX Driver delivers the drive**.

- Will eliminate the STOPs !!!
- Is designed to drive that extra distance with accuracy.
- Has adjustable CG locations that create the optimal ball flight and shot shape for the draw or fade you need.
- Forged face flexes at impact creating more ball speed with better control.